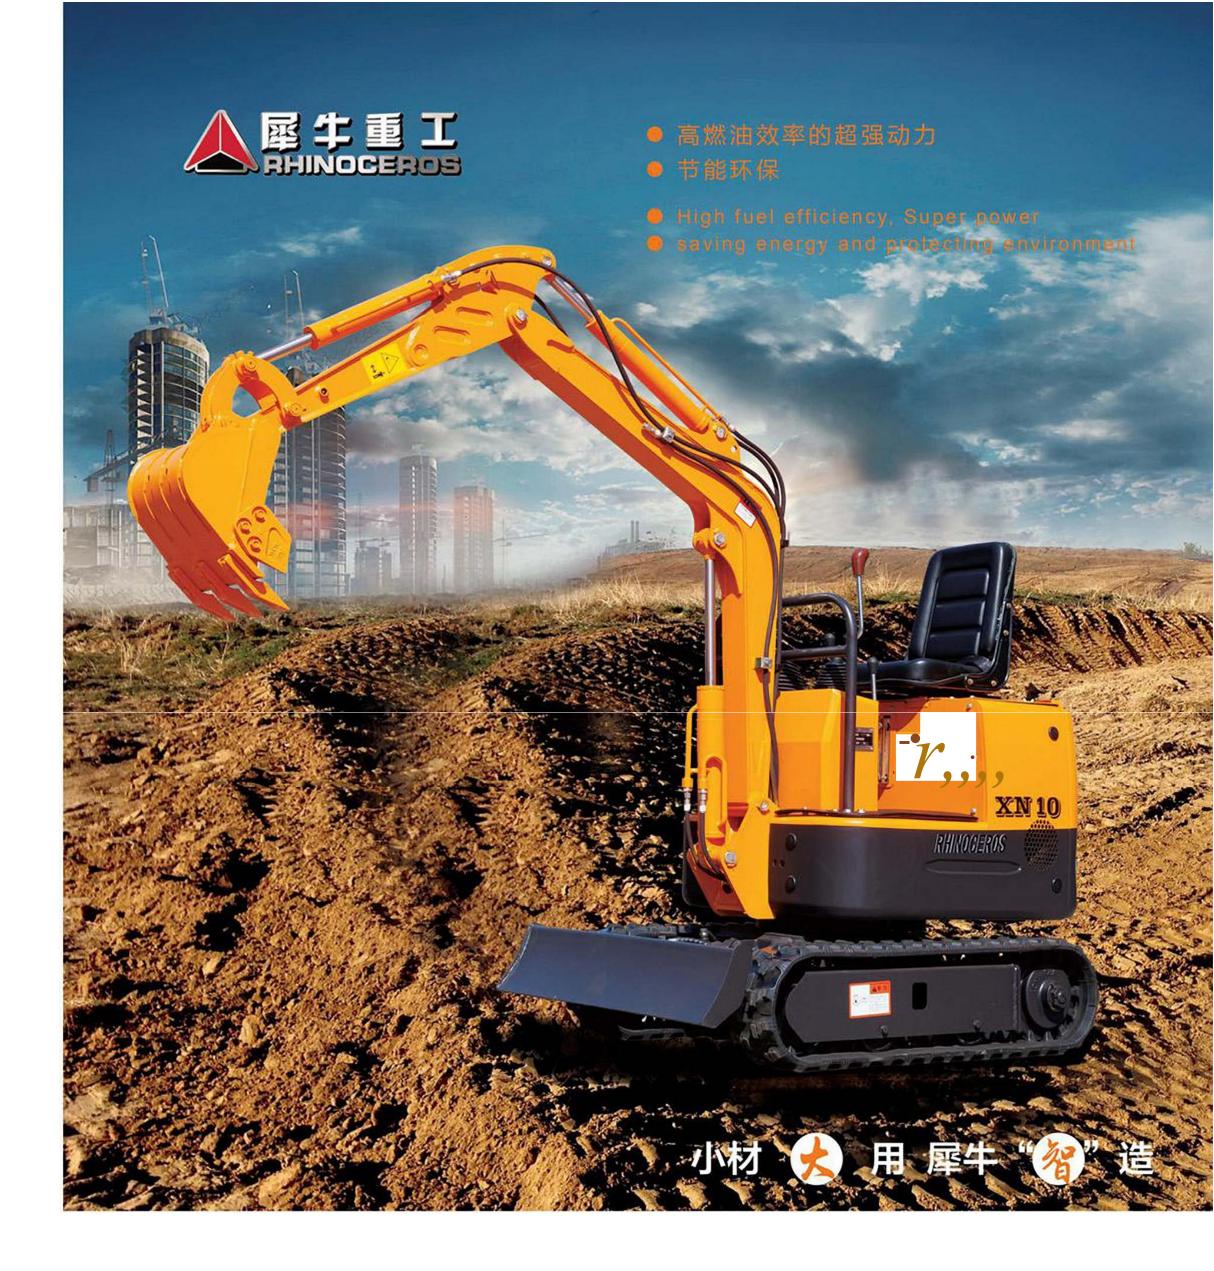

## XN10 CRAWLER EXCAVATOR

National toll-fre

This product has a high configuration superior performance low fuel consumption, wide operating range. It is suitable for loosing soil of greenhouses, parks and forest departments of municipalities, tree planting, nurseries, concrete breaking, sand-gravel material mixing, construction work in tight spaces etc. A quick hitch can added for easy changing of attachments, like auger, hydraulic hammer, bulk bucket, grab, etc. It can reduce maintenance and operating costs. Low investment means high returns. Less labor involved.